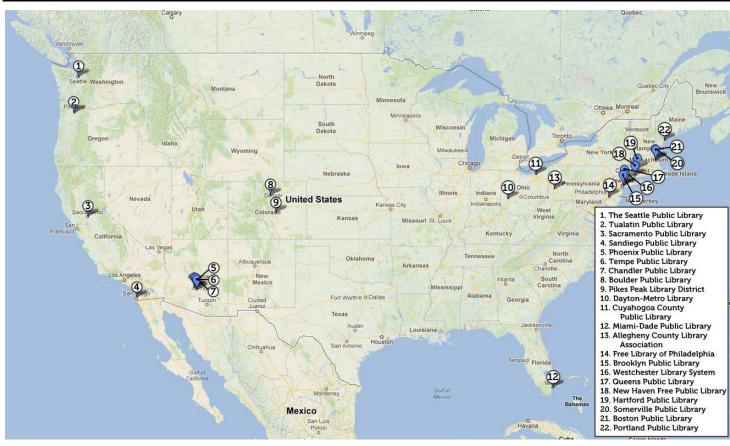

## **Lifetime Arts Affiliates**

| STATE         | SYSTEM                        | LIBRARY BRANCH                                 |
|---------------|-------------------------------|------------------------------------------------|
| Arizona       | Chandler Public Library       | Basha Library                                  |
|               |                               | Downtown Library                               |
|               |                               | Hamilton Library                               |
|               |                               | Sunset Library                                 |
|               | Phoenix Public Library        | Up to Four Libraries TBD                       |
|               | Tempe Public Library          | Escalante Community Center                     |
|               |                               | Northside Tempe Community Center               |
|               |                               | Tempe Public Library (Tempe Connections Space) |
|               |                               | Westside Tempe Community Center                |
| California    | Sacramento Public Library     | Arden Dimick Library                           |
|               |                               | Belle Cooledge Library                         |
|               |                               | Sylvan Oaks Library                            |
|               | San Diego Public Library      | Allied Gardens/Benjamin Library                |
|               |                               | Pacific Beach/Taylor Library                   |
|               |                               | Rancho Bernardo Library                        |
|               |                               | Valencia Park/Malcom X Library                 |
| Colorado      | Boulder Public Library System | Carnegie Branch Library for Local History      |
|               |                               | Main Library                                   |
|               |                               | Meadows Branch                                 |
|               |                               | George Reynolds Branch                         |
|               | Pikes Peak Library District   | Monument Community Library                     |
|               |                               | Penrose Library                                |
|               |                               | Ruth Holley or Sand Creek Community Library    |
|               |                               | "21 <sup>st</sup> Century Library Building"    |
| Connecticut   | Hartford Public Library       | Albany Branch                                  |
|               |                               | Downtown                                       |
|               |                               | Dwight Branch                                  |
|               |                               | Goodwin Memorial Branch                        |
|               | New Haven Free Public Library | Ives Main Library                              |
|               |                               | Mitchell Branch                                |
| Florida       | Miami-Dade Public Library     | Allapattah Branch Library                      |
|               |                               | Miami Lakes Branch Library                     |
|               |                               | Miami Beach Regional Library                   |
|               |                               | Homestead Branch Library                       |
| Maine         | Portland Public Library       | Up to Four Libraries TBD                       |
| Massachusetts | Boston Public Library         | North End Branch                               |
|               |                               | West End Branch                                |
|               |                               | West Roxbury Branch                            |
|               | Somerville Public Library     | Two to Four Libraries TBD                      |

## **Lifetime Arts Affiliates**

| STATE            | SYSTEM                               | LIBRARY BRANCH                            |
|------------------|--------------------------------------|-------------------------------------------|
| New York         | Brooklyn Public Library              | Central                                   |
|                  |                                      | Dyker                                     |
|                  |                                      | Kings Highway                             |
|                  |                                      | New Utrecht                               |
|                  | Queens Public Library                | Up to Four Libraries TBD                  |
|                  | Westchester Library System           | Up to Four Libraries TBD                  |
| Ohio             | Cuyahoga County Public Library       | Beachwood Branch                          |
|                  |                                      | Middleburg Heights Branch                 |
|                  |                                      | Strongsville Branch                       |
|                  |                                      | Warrensville Branch                       |
|                  | Dayton-Metro Library                 | Kettering-Moraine Branch Library          |
|                  |                                      | The Huber Heights Branch Library          |
| Oregon           |                                      | Cedar Mill Community Library              |
|                  |                                      | North Plains Public Library               |
|                  |                                      | Tualatin Public Library (Consortium Lead) |
| Pennsylvania     | Allegheny County Library Association | Up to Four Libraries TBD                  |
|                  | Free Library of Philadelphia         | Parkway Central Library                   |
|                  |                                      | Welsh Road Branch Library                 |
| Washington       | Seattle Public Library               | Two Libraries TBD                         |
| Total: 12 States | Total: 21 Systems                    | Total: 57-77 Sites                        |