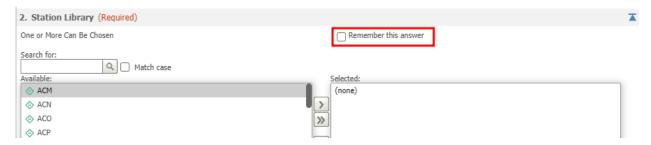

#### Personal Answers

For prompts referring to Item, User, or Bill Library you will now have the option to save your answer. If saved, your response will be reflected in other reports that use the same prompt.

#### **Attribute Prompts**

Reports will now prompt you to decide which attributes you want to have displayed in your report.

Some attributes may have different names in WorkFlows. A list of BLUEcloud Analytics attribute names to WorkFlows Terms is listed at the end of this document.