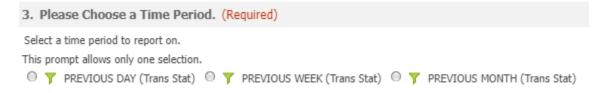

## Previous Day, Week, Month Filters in Report Options

Reports that displayed data for the previous day, week, or month have been combined. There will now be a prompt asking for the timeframe you want to be displayed.