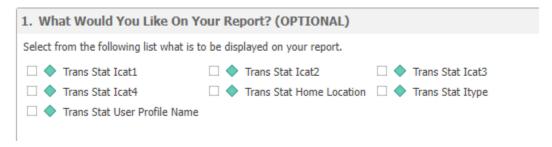

#### **Attribute Prompts**

Reports will now prompt you to decide which attributes you want to have displayed in your report.

Some attributes may have different names in WorkFlows. A list of BLUEcloud Analytics attribute names to WorkFlows Terms is listed at the end of this document.